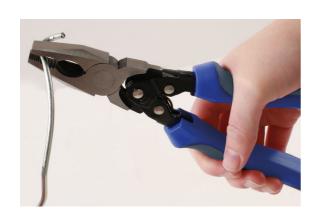

## **High Leverage Combination Pliers 225mm**

These heavy duty combination pliers feature a double high-leverage design which reduce effort by up to 60%. Manufactured from chrome molybdenum for strength and durabilty with induction hardened cutting blades on the integral wire cutter, the pliers are spring loaded for one-handed operation and have an integral thumb lock for safety when not in use.

## **Additional Information**

- · Patented high-leverage combination pliers with safety lock.
- · Overall length: 225mm; jaw opening: 13.7mm.
- · Multi purpose pliers which can be used for tightening, loosening, grasping and cutting.
- · Manufactured from chrome molybdenum with polished head. Induction hardened cutter over 58HRC.
- · Spring loaded with cushion grip handles for ease of use.