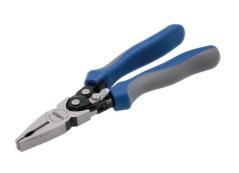

## **High Leverage Combination Pliers 225mm**

These heavy duty combination pliers feature a double high-leverage design which reduce effort by up to 60%. Manufactured from chrome molybdenum for strength and durabilty with induction hardened cutting blades on the integral wire cutter, the pliers are spring loaded for one-handed operation and have an integral thumb lock for safety when not in use.

## **Additional Information**

- · Patented high-leverage combination pliers with safety lock.
- · Overall length: 225mm; jaw opening: 13.7mm.
- · Multi purpose pliers which can be used for tightening, loosening, grasping and cutting.
- · Manufactured from chrome molybdenum with polished head. Induction hardened cutter over 58HRC.
- · Spring loaded with cushion grip handles for ease of use.