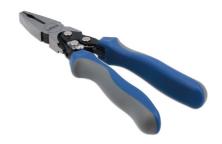

## **High Leverage Combination Pliers 225mm**

These heavy duty combination pliers feature a double high-leverage design which reduce effort by up to 60%. Manufactured from chrome molybdenum for strength and durabilty with induction hardened cutting blades on the integral wire cutter, the pliers are spring loaded for one-handed operation and have an integral thumb lock for safety when not in use.

## **Additional Information**

- · Patented high-leverage combination pliers with safety lock.
- · Overall length: 225mm; jaw opening: 13.7mm.
- · Multi purpose pliers which can be used for tightening, loosening, grasping and cutting.
- · Manufactured from chrome molybdenum with polished head. Induction hardened cutter over 58HRC.
- · Spring loaded with cushion grip handles for ease of use.